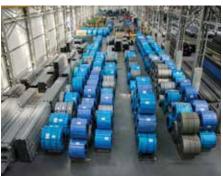

# **High Quality Materials**

For the production of steel sidewalls Pronar uses the best steel available on the market, supplied by renown European mills. Used steel have specially treated surface, which is required by laser welding technology, gives PRONAR sidewalls high quality appearance.

Pronar is the largest company in Pronar has on stock over 8000 Poland in agricultural and recycling machinery business.

facilities are located in north east 2.5mm. Thanks to well supplied steel Poland. In towns Narew, Narewka, warehouse and flexible production Hajnówka, Siemiatycze, Strabla. 7 line we are able to respond quickly to modern factories produce thousands customer's orders. of parts every day.

meters of wide selection of sidewall profiles in the heights of 500mm, We are leading manufacturer of 600mm and 800mm made of sheet steel sideboards. All our production metal with a thickness of 1.5, 2.0 and