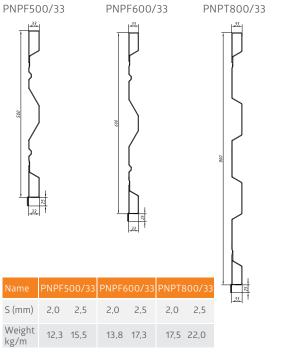

### **PROFILES HEADER PNP**

The profile is designed as an extension for enlarging the load capacity. It is mounted on top of the walls. Used on the front and rear of the trailer.

In 2012 PRONAR started production of side profiles used in agricultural trailers, tippers and all types of delivery vans. The profiles are made of high quality steel, supplied by best mills in European Union. PRONAR pays special attention to the quality of the manufactured products. The profiles are roll-formed on advanced profiling line and laser welded, allowing tightly sealed boxes, which increase rust resistance and durability. PRONAR makes profiles in three heights: 500mm, 600 and 800mm of sheet metal with a thickness of 1.5mm, 2.0mm and 2.5mm. Profiles produced by PRONAR company will certainly meet highest expectations of most demanding customers on European and Global markets.