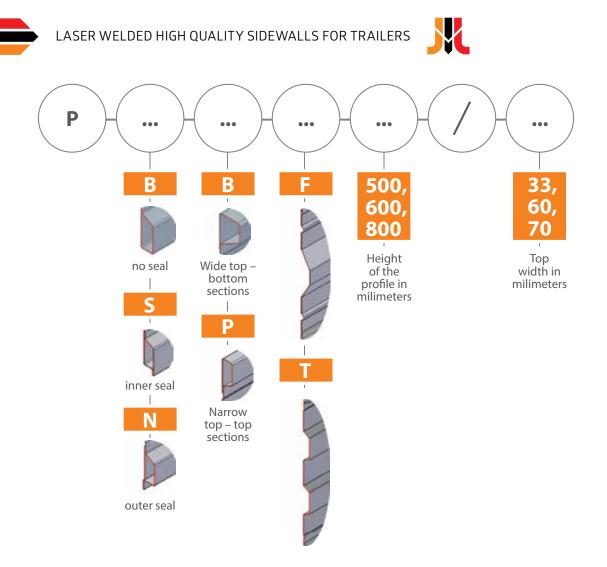

### **PROFILES HEADER PSP**

These profiles with sealant are used on the front and rear walls of the trailer. They work well in agricultural trailers and tippers.

### **PROFILES PSB**

Profile designed for use on the sides of the trailer. Thanks to the upper base of 60 or 70mm profile, it is able to withstand higher lateral loads.

#### **PROFILES PBP**

These profiles are distinguished by the lack of a sealant. They are mounted on the front and back of the trailer and in delivery trucks.

### **PROFILES PBB**

Profile without a seal designed to withstand heavy side loads. Mounted mainly on the sides of agricultural trailers and tippers.

| Name           | PBBF5 | 00/60 | PBBF | 500/70 | PBBF6 | 00/60 | PBBF6 | 00/70 | PBBT8 | 800/60 |
|----------------|-------|-------|------|--------|-------|-------|-------|-------|-------|--------|
| S (mm)         | 2,0   | 2,5   | 2,0  | 2,5    | 2,0   | 2,5   | 2,0   | 2,5   | 2,0   | 2,5    |
| Weight<br>kg/m | 12,2  | 15,4  | 12,4 | 15,8   | 13,6  | 17,3  | 14,0  | 17,7  | 17,2  | 21,8   |

### **PROFILES HEADER PNP**

The profile is designed as an extension for enlarging the load capacity. It is mounted on top of the walls. Used on the front and rear of the trailer.

#### **PROFILES PNB**

The profile is designed as an extension for enlarging the load capacity. It is mounted on top of the side walls of trailers and tippers due to the higher resistance to loads.

Pronar is a company founded in 1988 in Narew, North-East Poland. PROduction and NARew make the name of the company. Over 2,000 employees work in 7 modern factories combined size of 80 football fields, manufacturing over 4,000 parts every day. Daily consumption of steel is nearly 600 tons. Company is undisputed leader in production of agricultural trailers, wheels, axles, hydraulic and pneumatic components and steel side walls for trailers.