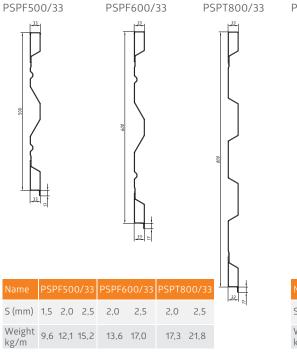

### **PROFILES HEADER PSP**

These profiles with sealant are used on the front and rear walls of the trailer. They work well in agricultural trailers and tippers.

In 2012 PRONAR started production of side profiles used in agricultural trailers, tippers and all types of delivery vans. The profiles are made of high quality steel, supplied by best mills in European Union. PRONAR pays special attention to the quality of the manufactured products. The profiles are roll-formed on advanced profiling line and laser welded, allowing tightly sealed boxes, which increase rust resistance and durability. PRONAR makes profiles in three heights: 500mm, 600 and 800mm of sheet metal with a thickness of 1.5mm, 2.0mm and 2.5mm. Profiles produced by PRONAR company will certainly meet highest expectations of most demanding customers on European and Global markets.