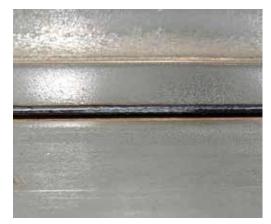

## Laser Welding technology

Laser welding technology is the most modern process of joining metals and their alloys. It gives a solid connection without slits and additional weld material at high welding speed. The box is tightly sealed which eliminates the risk of corrosion inside of the profile. This technology does not overheat the material at the connection point thus minimizes the risk of corrosion of welded area. Thanks to continuous weld it gives an aesthetic appearance of the side wall.