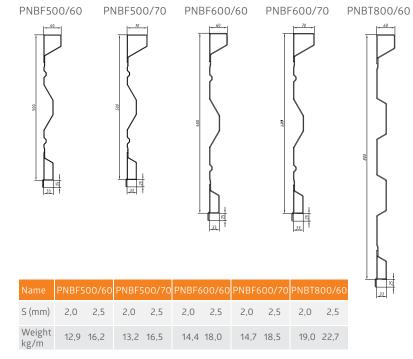

### **PROFILES PSB**

Profile designed for use on the sides of the trailer. Thanks to the upper base of 60 or 70mm profile, it is able to withstand higher lateral loads.

### **PROFILES PBB**

Profile without a seal designed to withstand heavy side loads. Mounted mainly on the sides of agricultural trailers and tippers.

| Name           | PBBF5 | 00/60 | PBBF | 500/70 | PBBF6 | 00/60 | PBBF6 | 00/70 | PBBT8 | 800/60 |
|----------------|-------|-------|------|--------|-------|-------|-------|-------|-------|--------|
| S (mm)         | 2,0   | 2,5   | 2,0  | 2,5    | 2,0   | 2,5   | 2,0   | 2,5   | 2,0   | 2,5    |
| Weight<br>kg/m | 12,2  | 15,4  | 12,4 | 15,8   | 13,6  | 17,3  | 14,0  | 17,7  | 17,2  | 21,8   |

In 2012 PRONAR started production of side profiles used in agricultural trailers, tippers and all types of delivery vans. The profiles are made of high quality steel, supplied by best mills in European Union. PRONAR pays special attention to the quality of the manufactured products. The profiles are roll-formed on advanced profiling line and laser welded, allowing tightly sealed boxes, which increase rust resistance and durability. PRONAR makes profiles in three heights: 500mm, 600 and 800mm of sheet metal with a thickness of 1.5mm, 2.0mm and 2.5mm. Profiles produced by PRONAR company will certainly meet highest expectations of most demanding customers on European and Global markets.