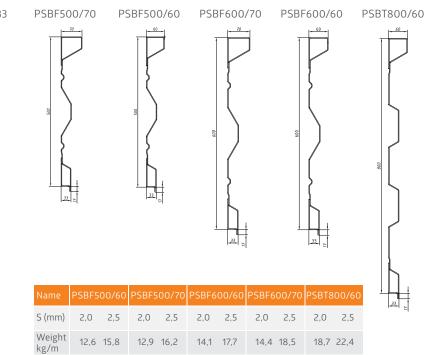

### **PROFILES PSB**

Profile designed for use on the sides of the trailer. Thanks to the upper base of 60 or 70mm profile, it is able to withstand higher lateral loads.

### **PROFILES PBB**

Profile without a seal designed to withstand heavy side loads. Mounted mainly on the sides of agricultural trailers and tippers.

| Name           | PBBF5 | 00/60 | PBBF | 500/70 | PBBF6 | 00/60 | PBBF6 | 00/70 | PBBT8 | 800/60 |
|----------------|-------|-------|------|--------|-------|-------|-------|-------|-------|--------|
| S (mm)         | 2,0   | 2,5   | 2,0  | 2,5    | 2,0   | 2,5   | 2,0   | 2,5   | 2,0   | 2,5    |
| Weight<br>kg/m | 12,2  | 15,4  | 12,4 | 15,8   | 13,6  | 17,3  | 14,0  | 17,7  | 17,2  | 21,8   |