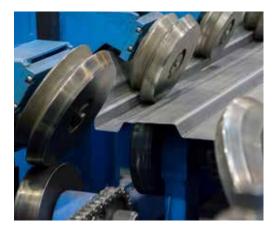

# **Continous Roll Forming**

The process of rolling the material takes place in a continuous manner which eliminates unnecessary connections, thus causing high strength of the produced profiles. The closing and welding of the profile also prevents water from entering. The risk of corrosion formation is minimized.

## Laser Welding technology

Laser welding technology is the most modern process of joining metals and their alloys. It gives a solid connection without slits and additional weld material at high welding speed. The box is tightly sealed which eliminates the risk of corrosion inside of the profile. This technology does not overheat the material at the connection point thus minimizes the risk of corrosion of welded area. Thanks to continuous weld it gives an aesthetic appearance of the side wall.

The production process of steel profiles is preformed on advanced rollforming line of modular construction. Allowing quick changeovers, fast production pace and highest quality. Our experienced engineers oversee the whole process to assure laser welded side walls produced in Pronar will last for years.