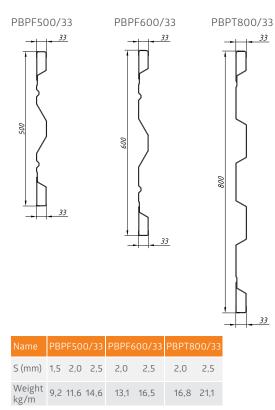

#### **PROFILES PBP**

These profiles are distinguished by the lack of a sealant. They are mounted on the front and back of the trailer and in delivery trucks.