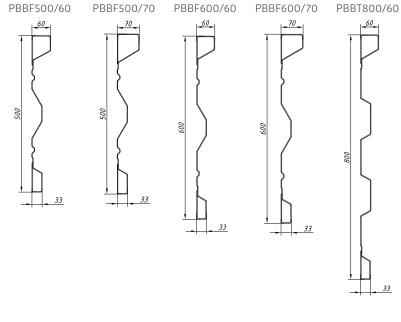

### **PROFILES PBB**

Profile without a seal designed to withstand heavy side loads. Mounted mainly on the sides of agricultural trailers and tippers.

| Name           | PBBF5 | 00/60 | PBBF | 500/70 | PBBF6 | 00/60 | PBBF6 | 00/70 | PBBT8 | 800/60 |
|----------------|-------|-------|------|--------|-------|-------|-------|-------|-------|--------|
| S (mm)         | 2,0   | 2,5   | 2,0  | 2,5    | 2,0   | 2,5   | 2,0   | 2,5   | 2,0   | 2,5    |
| Weight<br>kg/m | 12,2  | 15,4  | 12,4 | 15,8   | 13,6  | 17,3  | 14,0  | 17,7  | 17,2  | 21,8   |