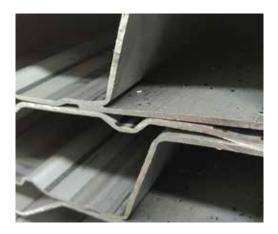

# **Continous Roll Forming**

The process of rolling the material takes place in a continuous manner which eliminates unnecessary connections, thus causing high strength of the produced profiles. The closing and welding of the profile also prevents water from entering. The risk of corrosion formation is minimized.

## Laser Welding technology

Laser welding technology is the most modern process of joining metals and their alloys. It gives a solid connection without slits and additional weld material at high welding speed. The box is tightly sealed which eliminates the risk of corrosion inside of the profile. This technology does not overheat the material at the connection point thus minimizes the risk of corrosion of welded area. Thanks to continuous weld it gives an aesthetic appearance of the side wall.