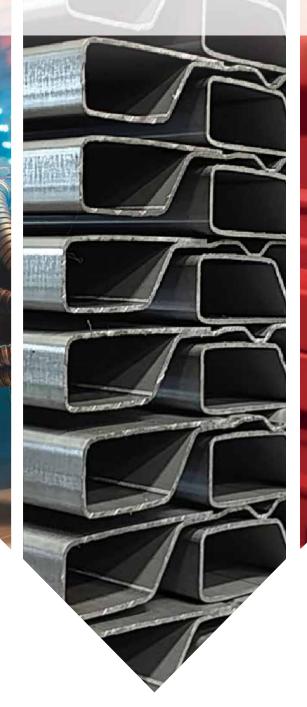

# **Continous Roll Forming**

The process of rolling the material takes place in a continuous manner which eliminates unnecessary connections, thus causing high strength of the produced profiles. The closing and welding of the profile also prevents water from entering. The risk of corrosion formation is minimized.

## Laser Welding technology

Laser welding technology is the most modern process of joining metals and their alloys. It gives a solid connection without slits and additional weld material at high welding speed. The box is tightly sealed which eliminates the risk of corrosion inside of the profile. This technology does not overheat the material at the connection point thus minimizes the risk of corrosion of welded area. Thanks to continuous weld it gives an aesthetic appearance of the side wall.

### Cut to lenght at no extra costs

The profile cutting process is the final stage of profile production. Thanks to used advanced technology the material is not overheated and high precision of the cut is achieved. Pronar offers profiles cut to the length required by customers without any additional costs.