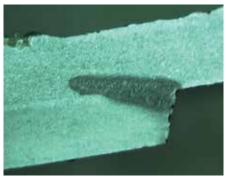

## Laser Welding technology

Laser welding technology is the most modern process of joining metals and their alloys. It gives a solid connection without slits and additional weld material at high welding speed. The box is tightly sealed which eliminates the risk of corrosion inside of the profile. This technology does not overheat the material at the connection point thus minimizes the risk of corrosion of welded area. Thanks to continuous weld it gives an aesthetic appearance of the side wall.

Thanks to Pronar's well equipped and staffed Research and Development Center we are able to continuously improve our profiles. Advanced material and weld testing equipment including X-Ray chamber allows Pronar to provide best product for our customers.

All profiles manufactured by PRONAR undergo rigid quality control. We are checking all vital properties of produced sidewalls to eliminate slightest possibility of failure and ensure highest quality delivered to customers.